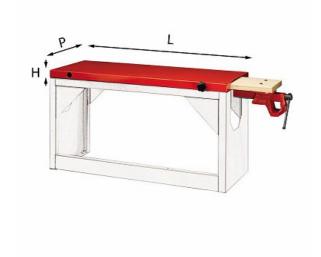

## **WORKTOP WITH VICE**

## 5002 ZM4

- Sheet steel structure
- Sliding multilayer wooden plan with vice 498 B100
- To be used in combination with base 5002 ZA2

## **Family details**

| Code      | LxPxH mm   | Weight kg | Quantity for packaging |  |
|-----------|------------|-----------|------------------------|--|
| U50020076 | 990x375x40 | 18        | 1                      |  |